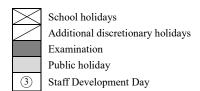

## SCHOOL CALENDAR (2023 / 2024)

| Month     | Wk.<br>No. | S  | M              | TU            | W            | ТН         | F           | S          |              | Events                                                                 |
|-----------|------------|----|----------------|---------------|--------------|------------|-------------|------------|--------------|------------------------------------------------------------------------|
|           |            |    |                |               |              |            |             |            | 1/9          | First School Day                                                       |
| September | 1          |    |                |               |              |            | 1           | 2          | 4/9          | Term 1 begins (Term 1: 1/9 – 19/1)                                     |
|           | 2          | 3  | 4              | 5             | 6            | 7          | 8           | 9          | 13/9 & 14/9  | Student Photo Shooting (normal school day)                             |
| 2023      | 3          | 10 | 11             | 12            | <u>13</u>    | <u>14</u>  | 15          | 16         | 25/9         | 1st Staff Development Day (no school for students)                     |
|           | 4          | 17 | 18             | 19            | 20           | 21         | 22          | 23         | 26/9         | Change to Monday's timetable                                           |
|           | 5          | 24 | 23             | <u>26</u>     | 27           | 28         | 29          | 30         | 30/9         | The day following the Chinese Mid-Autumn Festival                      |
|           |            |    |                |               |              |            |             |            | 2/10         | The day following National Day                                         |
| October   | 6          | 1  | <b>&gt;</b> 2< | 3             | 4            | 5          | 6           | 7          | 11 - 12/10   | Class Photo Shooting (normal school day)                               |
|           | 7          | 8  | 9              | 10            | <u>11</u>    | <u>12</u>  | <u>13</u>   | 14         | 13/10        | Class Teachers' Meeting with Parents & PTA AGM (normal school day)     |
| 2023      | 8          | 15 | 16             | 17            | 18           | 19         | 20          | 21         | 23/10        | Chung Yeung Festival                                                   |
|           | 9          | 22 | 23             | <u>24</u>     | 25           | 26         | <u>27</u>   | 28         | 24/10        | Change to Monday's timetable                                           |
|           | 10         | 29 | 30             | 31            |              |            |             |            | 27/10        | Seasonal Influenza Vaccination (Primary Section)                       |
|           |            |    |                |               |              |            |             |            | 3/11         | School Picnic (Pri)                                                    |
|           | 10         |    |                |               | 1            | 2          | 3           | 4          | 8/11         | Change to Friday's timetable                                           |
| November  | 11         | 5  | 6              | 7             | <u>8</u>     | 9          | <u>10</u>   | 11         | 10/11        | Swimming Gala (no school for non-participants)                         |
| 2023      | 12         | 12 | 13             | 14            | 15           | 16         | <u>17</u>   | <u> 18</u> | 17 – 18/11   | Parent-Child Feedback Days (17/11: special school day)                 |
|           | 13         | 19 | 20             | 21            | 22           | 23         | 24          | 25         | 20/11        | 2 <sup>nd</sup> Staff Development Day (no school for students)         |
|           | 14         | 26 | 27             | 28            | 29           | 30         |             |            | 21 – 27/11   | *P.6 Term 1 Examination (half school day)(tentative)                   |
|           |            |    |                |               |              |            |             |            | 28/11 – 4/12 | P.6: review exam papers and make-up exams (normal school days)         |
|           |            |    |                |               |              |            |             |            | 8/12         | Seasonal Influenza Vaccination (Primary Section)                       |
|           | 14         |    |                |               |              |            | 1           | 2          | 11/12        | The day after District Council Ordinary Election                       |
| December  | 15         | 3  | 4              | 5             | 6            | 7          | 8           | 9          | 14/12        | Change to Monday's timetable                                           |
| 2023      | 16         | 10 | K              | 12            | 13           | 14         | 15          | <u>16</u>  | 16/12        | PTA Fun Day                                                            |
|           | 17         | 17 | 18             | 19            | <u>20</u>    | 24         | 22          | 23         | 18/12        | Special Holiday for the PTA Fun Day                                    |
|           | 18         | 24 | 25             | 26            | <b>)2</b> 7( | 28         | 29          | 30         | 20/12        | Christmas Worship (half school day)                                    |
|           | 19         | )K |                |               |              |            |             |            | 21 – 31/12   | Christmas Holiday                                                      |
|           |            |    |                |               |              |            |             |            | 1/1          | New Year's Day                                                         |
| January   | 19         |    | X              | 2             | 3            | 4          | 5           | 6          | 10/1         | No school in the afternoon $(P.1 - P.6)$                               |
|           | 20         | 7  | 8              | 9             | <u>10</u>    | 11         | 12          | 13         | 11 – 18/1    | P.1 – P.5 Term 1 Examination (tentative), P.6 special school days      |
| 2024      | 21         | 14 | 15             | 16            | 17           | 18         | 19          | 20         | 19/1         | Marker Meeting / Subject Report Writing (no school for students) (Pri) |
|           | 22         | 21 | <u>22</u>      | 23            | 24           | 25         | <u> 26</u>  | 27         | 22 – 29/1    | P.1 – P.5: review exam papers (normal school days)                     |
|           | 23         | 28 | 29             | 30            | 31           |            |             |            | 22/1         | Term 2 begins (Term 2: 22/1 – 18/6)                                    |
|           |            |    |                |               |              |            |             |            | 26/1         | Games Day for P.2 students, Sports Day for P.3 – P.4 students          |
|           |            |    |                |               |              |            |             |            |              | (no school for P.1, P.5 & P.6 students)                                |
|           | •          |    | ı              | 1             |              |            | -           |            | 2/2          | Games Day for P.1 students, Sports Day for P.5 – P.6 students          |
|           | 23         |    |                |               |              |            | 2           | 3          |              | (no school for P.2, P.3 & P.4 students)                                |
| February  | 24         | 4  | 5              | 6             | 7            | <b>8</b>   | <b>X</b>    | <b>10</b>  | 8 – 17/2     | Lunar New Year Holiday                                                 |
| 2024      | 25         | K  | M              | ) <b>3</b> 3( | <b>14</b>    | <b>)</b> 5 | <b>)</b> 6( | M          |              |                                                                        |
|           | 26         | 18 | 19             | 20            | 21           | 22         | 23          | 24         |              |                                                                        |
|           | 27         | 25 | 26             | 27            | 28           | 29         |             |            |              |                                                                        |
|           |            |    |                |               |              |            |             |            |              |                                                                        |