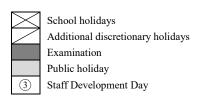

## SCHOOL CALENDAR (2023 / 2024)

| Month     | Wk.<br>No. | S        | M              | TU        | W           | ТН        | F         | S         |              | Events                                                               |
|-----------|------------|----------|----------------|-----------|-------------|-----------|-----------|-----------|--------------|----------------------------------------------------------------------|
|           |            |          |                |           |             |           |           |           | 1/9          | First School Day                                                     |
|           | 1          |          |                |           |             |           | 1         | 2         | 4/9          | Term 1 begins (Term 1: 1/9 – 19/1)                                   |
| September | 2          | 3        | 4              | 5         | 6           | 7         | 8         | 9         | 13/9 & 14/9  | Student Photo Shooting (normal school day)                           |
| 2023      | 3          | 10       | 11             | 12        | <u>13</u>   | <u>14</u> | 15        | 16        | 25/9         | 1st Staff Development Day (no school for students)                   |
|           | 4          | 17       | 18             | 19        | 20          | 21        | 22        | 23        | 26/9         | Change to Monday's timetable                                         |
|           | 5          | 24       | 23             | <u>26</u> | <u>27</u>   | 28        | 29        | 30        | 27/9         | Inter-Secondary Schools Swimming Competition (Division 3 Kln 1)      |
|           |            |          |                |           |             |           |           |           | 30/9         | The day following the Chinese Mid-Autumn Festival                    |
|           |            |          |                |           |             |           |           |           | 2/10         | The day following National Day                                       |
|           | 6          | 1        | <b>&gt;2</b> < | 3         | 4           | 5         | 6         | 7         | 4/10         | Inter-Secondary Schools Swimming Competition (Division 3 Kln 1)      |
| October   | 7          | 8        | 9              | 10        | <u>11</u>   | <u>12</u> | <u>13</u> | 14        | 11 – 12/10   | Class Photo Shooting (normal school day)                             |
| 2023      | 8          | 15       | 16             | 17        | 18          | 19        | <u>20</u> | 21        | 13/10        | Class Teachers' Meeting with Parents & PTA AGM (normal school day)   |
|           | 9          | 22       | 23             | <u>24</u> | 25          | 26        | 27        | 28        | 20/10        | Seasonal Influenza Vaccination (Secondary Section)                   |
|           | 10         | 29       | 30             | <u>31</u> |             |           |           |           | 23/10        | Chung Yeung Festival                                                 |
|           |            |          |                |           |             |           |           |           | 24/10        | Change to Monday's timetable                                         |
|           |            |          |                |           |             |           |           |           | 31/10 – 1/11 | Sports Day for S.1 – S.6 students                                    |
|           |            |          |                |           |             |           |           |           | 2/11         | Special Holiday for S.1 – S.6 Sports Day (for Secondary Section)     |
|           | 10         |          |                |           | 1           | 2         | 3         | 4         | 8/11         | Change to Friday's timetable                                         |
| November  | 11         | 5        | 6              | 7         | 8           | 9         | 10        | 11        | 10/11        | Swimming Gala (no school for non-participants)                       |
| 2023      | 12         | 12       | 13             | 14        | 15          | 16        | <u>17</u> | <u>18</u> | 17 – 18/11   | Parent-Child Feedback Days (17/11: special school day)               |
|           | 13         | 19       | 20             | 21        | 22          | 23        | 24        | 25        | 20/11        | 2 <sup>nd</sup> Staff Development Day (no school for students)       |
|           | 14         | 26       | 27             | 28        | 29          | 30        |           |           |              |                                                                      |
|           |            |          |                |           |             |           |           |           |              |                                                                      |
|           |            |          |                |           |             |           |           |           | 8/12         | Class Picnic (Sec)                                                   |
|           | 14         |          |                |           |             |           | 1         | 2         | 11/12        | The day after District Council Ordinary Election                     |
| December  | 15         | 3        | 4              | 5         | 6           | 7         | 8         | 9         | 14/12        | Change to Monday's timetable                                         |
| 2023      | 16         | 10       | $\mathbb{K}$   | 12        | 13          | <u>14</u> | 15        | <u>16</u> | 16/12        | PTA Fun Day                                                          |
|           | 17         | 17       | 18             | 19        | <u>20</u>   | 24        | 22        | 23        | 18/12        | Special Holiday for the PTA Fun Day                                  |
|           | 18         | 24       | 25             | 26        | 27          | 28        | 29        | 30        | 20/12        | Christmas Worship (half school day)                                  |
|           | 19         | <b>X</b> |                |           |             |           |           |           | 21 – 31/12   | Christmas Holiday                                                    |
|           |            |          |                |           |             |           |           |           |              |                                                                      |
|           |            |          |                |           |             |           |           |           | 1/1          | New Year's Day                                                       |
|           | 19         |          | X              | 2         | 3           | 4         | 5         | 6         | 2 – 19/1     | S.4 & S.5 Term 1 Examination (tentative)                             |
| January   | 20         | 7        | <u>8</u>       | 9         | 10          | 11        | 12        | 13        | 8/1          | No school in the afternoon (S.1 – S.2)                               |
| 2024      | 21         | 14       | 15             | <u>16</u> | 17          | 18        | <u>19</u> | 20        | 8 - 18/1     | S.3 Term 1 Examination (tentative)                                   |
|           | 22         | 21       | 22             | 23        | 24          | 25        | 26        | 27        | 9 – 18/1     | S.1 – S.2 Term 1 Examination (tentative)                             |
|           | 23         | 28       | 29             | 30        | 31          |           |           |           | 16/1         | No school in the afternoon (S.6)                                     |
|           |            |          |                |           |             |           |           |           | 17/1         | S.6 Mock Examination (Eng Speaking Exam)                             |
|           |            |          |                |           |             |           |           |           | 18 - 24/1    | S.6 Mock Examination (Core subjects: 18-24/1)                        |
|           |            |          |                |           |             |           |           |           | 19/1         | Make-up exams (S.1 – S.3)                                            |
|           |            |          |                |           |             |           |           |           | 22 – 26/1    | S.1-S.5: review exam papers (normal school days)                     |
|           |            |          |                |           |             |           |           |           | 22/1         | Term 2 begins (Term 2: 22/1 – 18/6)                                  |
|           |            |          |                |           |             |           |           |           | 25/1 – 7/2   | S.6 Mock Examination (Elective subjects: 25/1-7/2)                   |
|           | 22         |          | I              | l         | l           | 1_        |           |           | 8 – 17/2     | Lunar New Year Holiday                                               |
| <br>  D   | 23         | 4        | <i>E</i> -     |           | 7           |           | 2         | 3         | 19, 22, 26/2 | Inter-Secondary Schools Athletics Competition (Division 3 Area 2)    |
| February  | 24         | 4        | 5              | 6         | 7           | <b>8</b>  | XX        | 10        | 19 – 23/2    | Normal School Days (Post-Examination Feedback Days) for S.6 students |
| 2024      | 25         | K        | M              | )13(      | <b>)4</b> ( | )15       | <b>Ж</b>  | X         | 26/2         | Last day for S.6                                                     |
|           | 26         | 18       | <u>19</u>      | 20        | 21          | <u>22</u> | 23        | 24        |              |                                                                      |
|           | 27         | 25       | <u>26</u>      | 27        | 28          | 29        |           |           |              |                                                                      |
|           |            |          |                |           |             |           |           |           |              | Practice for HKDSE Eng Speaking Exam (mid-Feb to early March)        |
|           |            |          |                |           |             |           |           |           |              | 1                                                                    |

| Month          | Wk.<br>No.                       | S                   | M                   | TU                       | W                                                   | TH                       | F                         | S                        |                                                                                      | Events                                                                                                                                                                                                                                                                                                                                                                                                               |
|----------------|----------------------------------|---------------------|---------------------|--------------------------|-----------------------------------------------------|--------------------------|---------------------------|--------------------------|--------------------------------------------------------------------------------------|----------------------------------------------------------------------------------------------------------------------------------------------------------------------------------------------------------------------------------------------------------------------------------------------------------------------------------------------------------------------------------------------------------------------|
| March<br>2024  | 27<br>28<br>29<br>30<br>31<br>32 |                     | 4<br>①<br>18<br>25  | 5<br>12<br>19<br>26      | 6<br>13<br>20<br>27                                 | 7<br>14<br>21<br>28      | 1<br>8<br>15<br>22        | 2<br>9<br>16<br>23       | 5/3<br>8 - 9/3<br>11/3<br>21 - 27/3<br>27/3<br>28/3 - 6/4                            | Change to Friday's timetable Parent-Child Feedback Days (8/3: special school day) 3rd Staff Development Day (no school for students) Gospel Week (Sec) Easter Worship (Sec., last 2 lessons, normal school day) Easter Holiday  HKDSE Exam 2024 (Eng Speaking Exam: mid-March – late March)                                                                                                                          |
| April<br>2024  | 32<br>33<br>34<br>35<br>36       | 21                  | 8<br>15<br>22<br>29 | 9<br>16<br>23<br>30      | 3<br>10<br>17<br>24                                 | 11<br>18<br>25           | 12<br>19<br>26            | 6<br>13<br>20<br>27      | 4/4<br>23 or 24/4<br>26/4                                                            | Ching Ming Festival S.3 TSA (Chi & Eng Speaking Assessment) S.3 TSA (Chi & Eng Speaking Assessment) Fallback Date  HKDSE Exam 2024 (Written Exam: 9/4-7/5)                                                                                                                                                                                                                                                           |
| May<br>2024    | 36<br>37<br>38<br>39<br>40       | 19                  | 6<br>13<br>20<br>27 | 7<br>14<br>21<br>28      | 8<br>22<br>29                                       | 2<br>9<br>16<br>23<br>30 | 3<br>10<br>17<br>24<br>31 | 4<br>11<br>18<br>25      | 1/5<br>15/5<br>27/5 – 14/6                                                           | Labour Day The Birthday of the Buddha S.4 & S.5 Term 2 Examination (tentative)                                                                                                                                                                                                                                                                                                                                       |
| June<br>2024   | 40<br>41<br>42<br>43<br>44<br>45 | 16                  | 3<br>10<br>17<br>24 | 4<br>11<br>18<br>25      | 5<br>12<br>19<br>26                                 | 6<br>13<br>20<br>27      | 7<br>14<br>21<br>28       | 1<br>8<br>15<br>22<br>29 | 3/6<br>3 - 14/6<br>4 - 14/6<br>10/6<br>17 - 18/6<br>19 - 20/6<br>19/6 - 10/7<br>21/6 | No school in the afternoon (S.1 – S.2) S.3 Term 2 Examination (tentative) S.1 – S.2 Term 2 Examination (tentative) Tuen Ng Festival Post-Examination Feedback Day (Sec) S.3 TSA (Written Exam) Multiple Intelligence Activities & OLE Activities / Supplementary Lessons S.6 Re-union Day S.3 TSA (Written Exam) Fallback Date                                                                                       |
| July<br>2024   | 45<br>46<br>47<br>48<br>49       | 7<br>14<br>24<br>28 | 8<br>15<br>22<br>29 | 2<br>9<br>16<br>23<br>36 | 3<br>10<br>24<br>34                                 | 4<br>11<br>18<br>25      | 5<br>12<br>19<br>26       | 6 13 20 27               | 29/6<br>1/7<br>11/7<br>11/7<br>12/7 – 31/8<br>16/7<br>17/7<br>17 – 22/7              | S.6 Graduation Ceremony (P.M.)  HKSAR Establishment Day  Year-end Ceremony (S.1 – S.5) (A.M.)  Evening Gathering for S.6 students and parents before the release of the results of HKDSE Exam 2024  Summer Holiday for students  Pre-S1 Hong Kong Attainment Test 2024 (for P6 students)  Release of the results of HKDSE Exam 2024 (tentative)  Application for Rechecking and Remarking of 2024 HKDSE Exam results |
| August<br>2024 | 49<br>50<br>51<br>52<br>53       | X                   | 5<br>12<br>19<br>26 | 6<br>13<br>20<br>27      | 7 <u>/</u> 14/2/1/2/1/2/1/2/1/2/1/2/1/2/1/2/1/2/1/2 | 15<br>15<br>22<br>29     | 2<br>9<br>16<br>23<br>30  | 34<br>34<br>34           | 7/8                                                                                  | Release of Results of JUPAS (tentative)                                                                                                                                                                                                                                                                                                                                                                              |