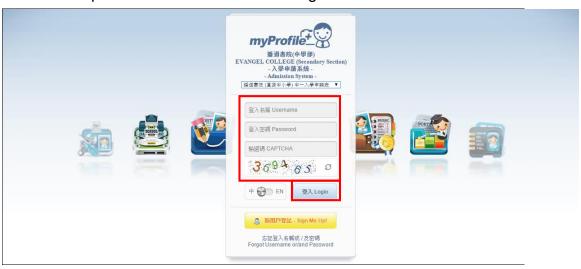

11. Enter the required information and click "Login".

12. If parents forgot the username or/and password, please click "Forgot Username or/and password".

13. Enter the required information and click "Login".