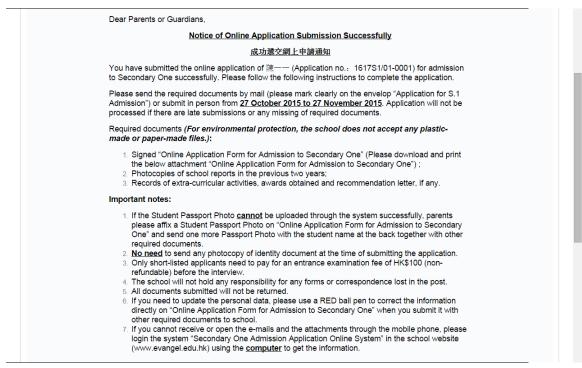

7. After submitting the online application, parents please wait for about 30 seconds for the system to upload the personal information.

If the online application is submitted successfully, the system will show a confirmation "Notice of Online Application Submission Successfully" on the screen.

Please follow the instructions and submit the required documents listed in the "Notice of Online Application Submission Successfully" in person or by mail to the school.

 Click "Application Form" and "Attachment" to save and print a copy of the submitted application and the "Notice of Online Application Submission Successfully" respectively for your record.