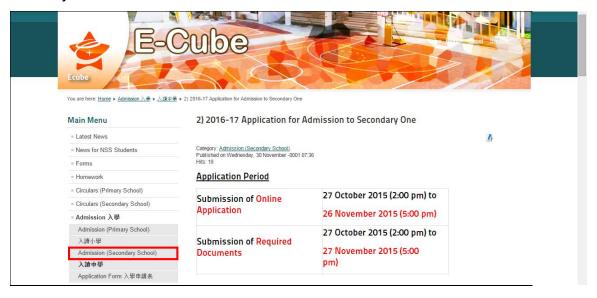

3. Click "Admission (Secondary School)" and choose "Application for Admission to Secondary One". Please read the application procedures carefully.

 Please click "<u>Apply Now</u>" at the end of the page to enter the "Secondary One Admission Application Online System".