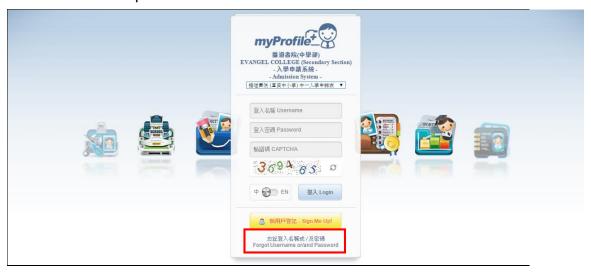

11. Enter the required information and click "Login".

12. If parents forgot the username or/and password, please click "Forgot Username or/and password".

13. Enter the required information and click "Login".