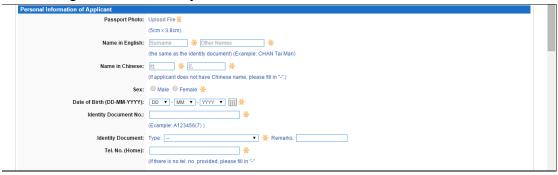

 Please complete and submit the online application <u>within 30 minutes</u>. If the application is not submitted successfully <u>in 30 minutes</u>, the system will be logout automatically.

6. Parents please record the <u>username</u> and <u>password</u> you set up in the online application system for retrieving the updated application information through the system later and then click "Submit".

7. After submitting the online application, parents please wait for about 30 seconds for the system to upload the personal information.

If the online application is submitted successfully, the system will show a confirmation "Notice of Online Application Submission Successfully" on the screen.