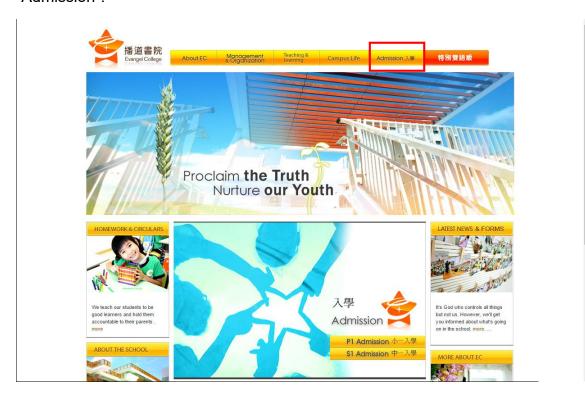

## Sample of Application for Admission to Secondary One

1. Please access to the school website <a href="www.evangel.edu.hk">www.evangel.edu.hk</a> and click "Admission".

2. Click "S1 Admission" and "More".