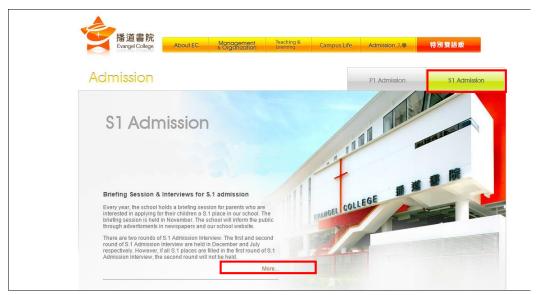

## Sample of Application for Admission to Secondary One

1. Please access to the school website <a href="www.evangel.edu.hk">www.evangel.edu.hk</a> and click "Admission".

2. Click "S1 Admission" and "More".