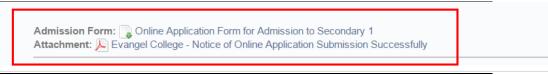

Please follow the instructions and submit the required documents listed in the "Notice of Online Application Submission Successfully" in person or by mail to the school.

 Click "Application Form" and "Attachment" to save and print a copy of the submitted application and the "Notice of Online Application Submission Successfully" respectively for your record.