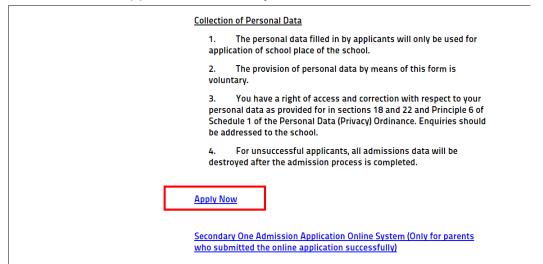

3. Click "Admission (Secondary School)" and choose "Application for Admission to Secondary One". Please read the application procedures carefully.

 Please click "<u>Apply Now</u>" at the end of the page to enter the "Secondary One Admission Application Online System".