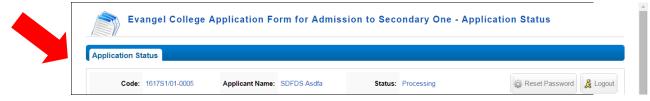

10. Parents can click "Secondary One Admission Application Online System (Only for parents who submitted the online application successfully)" as mentioned in point 4 above to login the System again and retrieve the notice issued by the school.