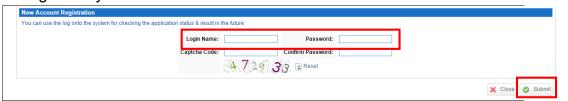

 Please complete and submit the online application <u>within 30 minutes</u>. If the application is not submitted successfully <u>in 30 minutes</u>, the system will be logout automatically.

6. Parents please record the <u>username</u> and <u>password</u> you set up in the online application system for retrieving the updated application information through the system later and then click "Submit".

7. After submitting the online application, parents please wait for about 30 seconds for the system to upload the personal information.

If the online application is submitted successfully, the system will show a confirmation "Notice of Online Application Submission Successfully" on the screen.