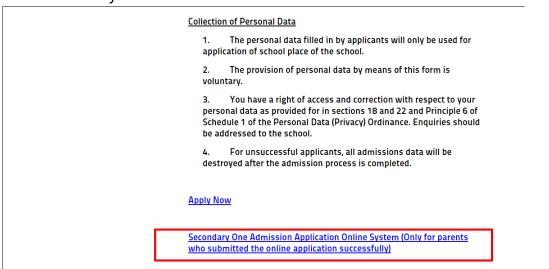

10. Parents can click "Secondary One Admission Application Online System (Only for parents who submitted the online application successfully)" as mentioned in point 4 above to login the System again and retrieve the notice issued by the school.