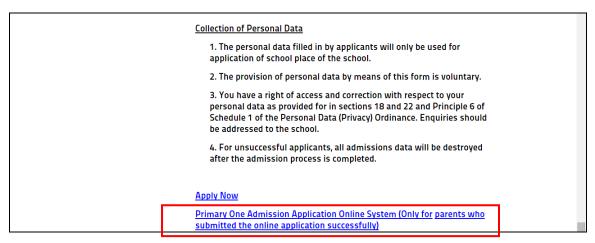

 Please click "<u>Apply Now</u>" at the end of the page to enter the "Primary One Admission Application Online System".

 Please complete and submit the online application <u>within 30 minutes</u>. If the application is not submitted successfully <u>in 30 minutes</u>, the system will be logout automatically.

10. Parents can click "Primary One Admission Application Online System (Only for parents who submitted the online application successfully)" as mentioned in point 4 above to login the System again and retrieve the notice issued by the school.