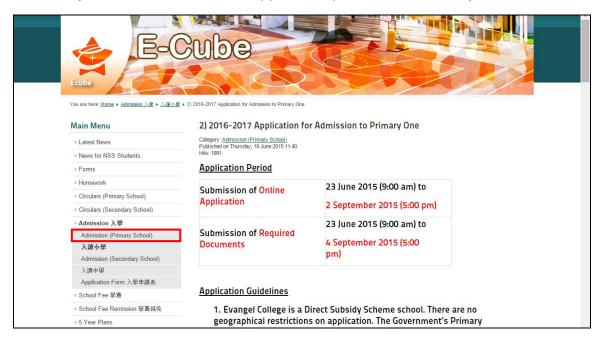

## Sample of Application for Admission to Primary One

1. Please access the school website <a href="www.evangel.edu.hk">www.evangel.edu.hk</a> and click "Admission".

2. Click "P1 Admission" and "More".

3. Click "Admission (Primary School)" and choose "Application for Admission to Primary One". Please read the application procedures carefully.