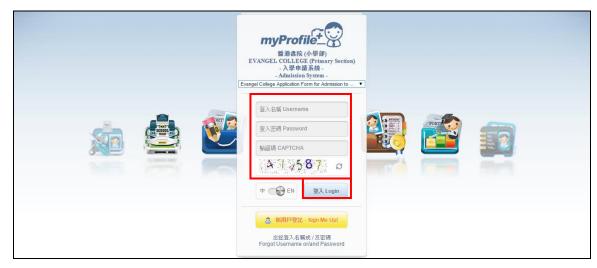

11. Enter the required information and click "Login".

12. If parents forget the username or/and password, please click "Forget Username or/and password".

13. Enter the required information and click "Login".