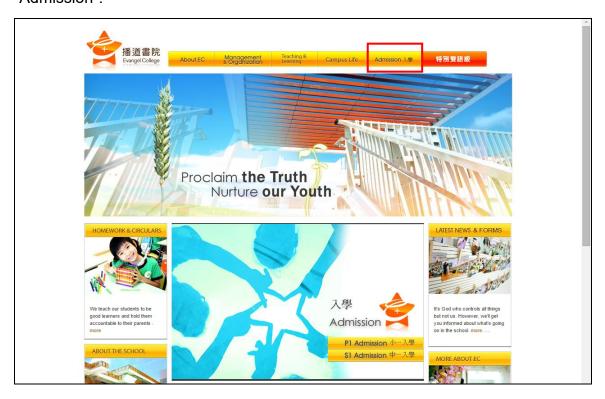

## Sample of Application for Admission to Primary One

1. Please access the school website <a href="www.evangel.edu.hk">www.evangel.edu.hk</a> and click "Admission".

2. Click "P1 Admission" and "More".

3. Click "Admission (Primary School)" and choose "Application for Admission to Primary One". Please read the application procedures carefully.