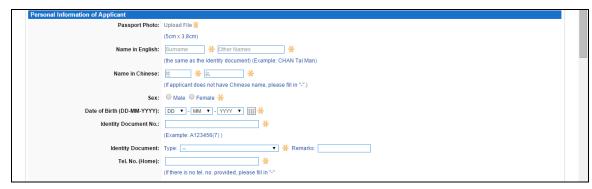

## Sample of Application for Admission to Primary One

1. Please access the school website <a href="www.evangel.edu.hk">www.evangel.edu.hk</a> and click "Admission".

2. Click "P1 Admission" and "More".

3. Click "Admission (Primary School)" and choose "Application for Admission to Primary One". Please read the application procedures carefully.

 Please click "<u>Apply Now</u>" at the end of the page to enter the "Primary One Admission Application Online System".

 Please complete and submit the online application <u>within 30 minutes</u>. If the application is not submitted successfully <u>in 30 minutes</u>, the system will be logout automatically.