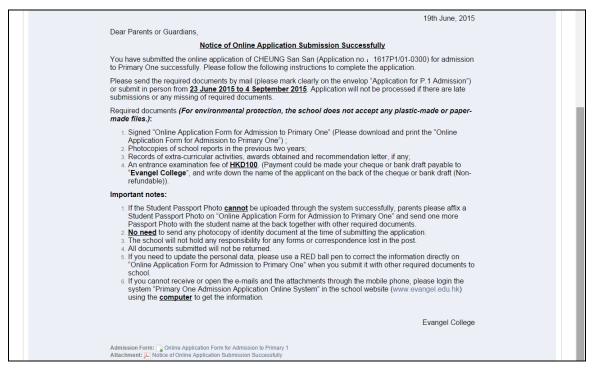

7. After submitting the online application, parents please wait for about 30 seconds for the system to upload the personal information.

If the online application is submitted successfully, the system will show a confirmation "Notice of Online Application Submission Successfully" on the screen.

Please follow the instructions and submit the required documents listed in the "Notice of Online Application Submission Successfully" in person or by mail to the school.

8. Click "Application Form" and "Attachment" to save and print a copy of the submitted application and the "Notice of Online Application Submission Successfully" respectively for your record.

Admission Form: Online Application Form for Admission to Primary 1

Attachment: Notice of Online Application Submission Successfully

9. If online applications for twins are submitted successfully, please see the sheets at the top of the page.