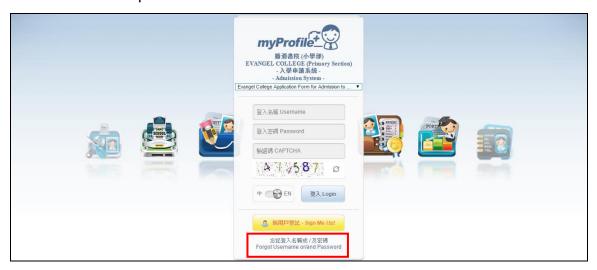

11. Enter the required information and click "Login".

12. If parents forget the username or/and password, please click "Forget Username or/and password".

13. Enter the required information and click "Login".