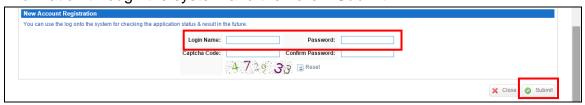

6. Parents please record the <u>username</u> and <u>password</u> you set up in the online application system before for retrieving the updated application information through the system and then click "Submit".