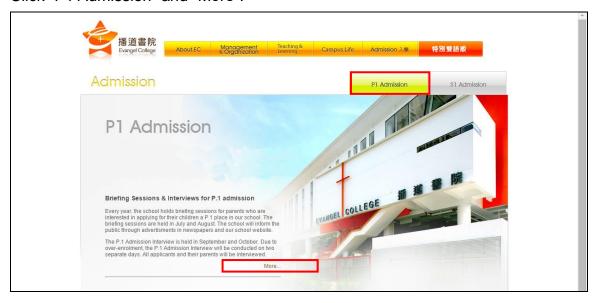

## Sample of Application for Admission to Primary One

1. Please access the school website <a href="www.evangel.edu.hk">www.evangel.edu.hk</a> and click "Admission".

2. Click "P1 Admission" and "More".

3. Click "Admission (Primary School)" and choose "Application for Admission to Primary One". Please read the application procedures carefully.