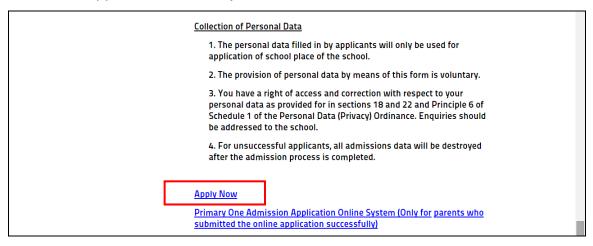

 Please click "<u>Apply Now</u>" at the end of the page to enter the "Primary One Admission Application Online System".

 Please complete and submit the online application <u>within 30 minutes</u>. If the application is not submitted successfully <u>in 30 minutes</u>, the system will be logout automatically.