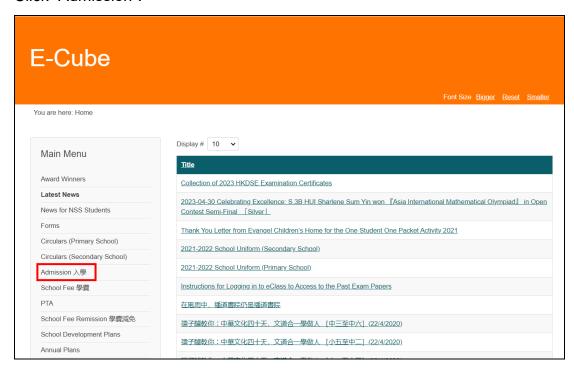

## 3. Click "Admission".

4. Click "Admission (Primary School)".

5. Choose "Application for Admission to Primary School". Please read the application procedures carefully.

 Please click "<u>Apply Now</u>" at the end of the page to enter the "Admission Application Online System of Primary School".