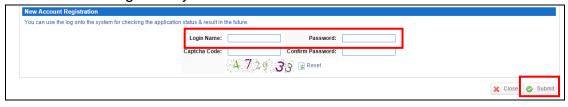

 Parents please record the <u>username</u> and <u>password</u> you set up in the online application system before for retrieving the updated application information through the system and then click "Submit".