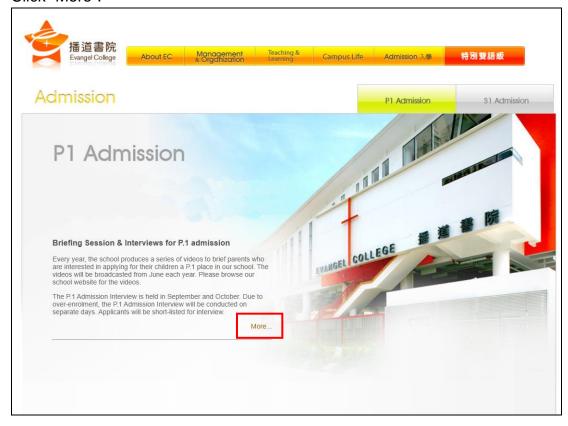

## Sample of Application for Admission to Primary School

1. Please access the school website <a href="www.evangel.edu.hk">www.evangel.edu.hk</a> and click "Admission".

2. Click "More".