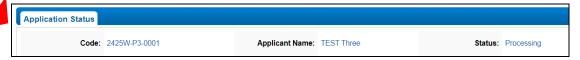

12. Parents can click "Admission Application Online System of Primary School (Only for parents who submitted the online application successfully)" as mentioned in point 5 above to login the System again and retrieve the notice issued by the school.