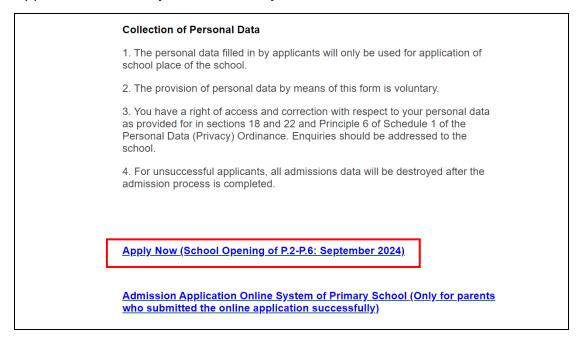

Apply Now (School Opening of P.2-P.6: September 2024)

Admission Application Online System of Primary School (Only for parents who submitted the online application successfully)

13. Enter the required information and click "Login".