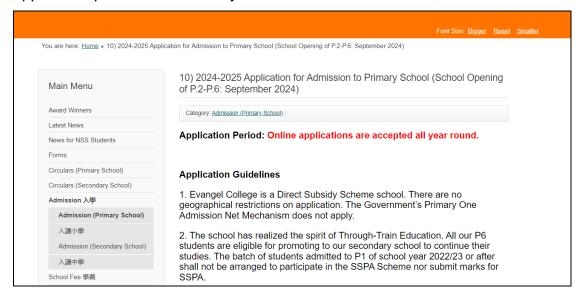

## 3. Click "Admission".

4. Click "Admission (Primary School)".

5. Choose "Application for Admission to Primary School". Please read the application procedures carefully.

 Please click "<u>Apply Now</u>" at the end of the page to enter the "Admission Application Online System of Primary School".