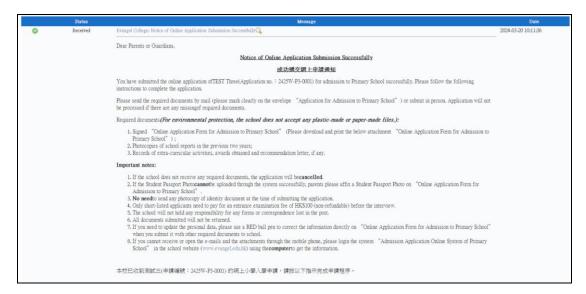

- 9. After submitting the online application, parents please wait for about 30 seconds for the system to upload the personal information.
  - If the online application is submitted successfully, the system will show a confirmation "Notice of Online Application Submission Successfully" on the screen.

Please follow the instructions and submit the required documents listed in the "Notice of Online Application Submission Successfully" in person or by mail to the school.

10. Click "Application Form" and "Attachment" to save and print a copy of the submitted application and the "Notice of Online Application Submission Successfully" respectively for your record.

Admission Form: Online Application Form for Admission to
Attachment: Evangel College: Notice of Online Application Submission Successfully

11. If online applications for twins are submitted successfully, please see the sheets at the top of the page.