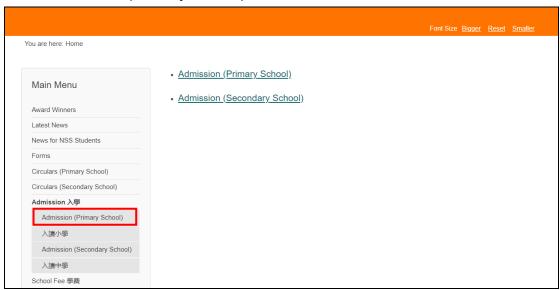

## 3. Click "Admission".

4. Click "Admission (Primary School)".

5. Choose "Application for Admission to Primary School". Please read the application procedures carefully.

 Please click "<u>Apply Now</u>" at the end of the page to enter the "Admission Application Online System of Primary School".