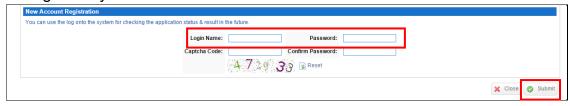

8. Parents please record the <u>username</u> and <u>password</u> you set up in the online application system for retrieving the updated application information through the system later and then click "Submit".