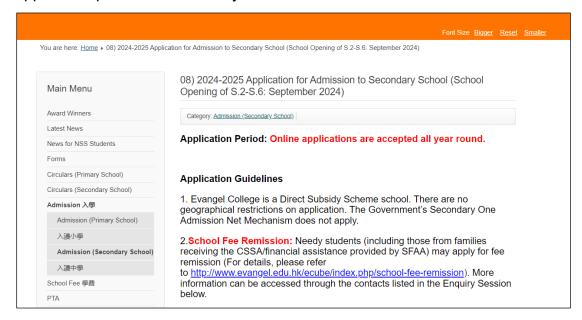

## 3. Click "Admission".

4. Click "Admission (Secondary School)".

5. Choose "Application for Admission to Secondary School". Please read the application procedures carefully.

 Please click "<u>Apply Now</u>" at the end of the page to enter the "Admission Application Online System of Secondary School".