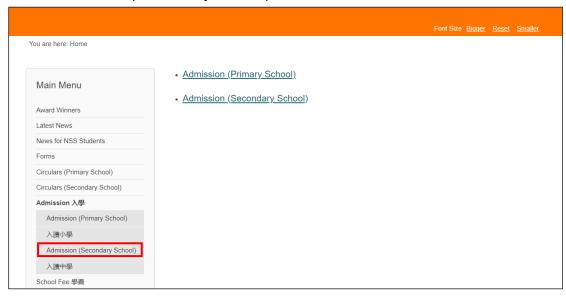

## 3. Click "Admission".

4. Click "Admission (Secondary School)".

5. Choose "Application for Admission to Secondary School". Please read the application procedures carefully.

 Please click "<u>Apply Now</u>" at the end of the page to enter the "Admission Application Online System of Secondary School".