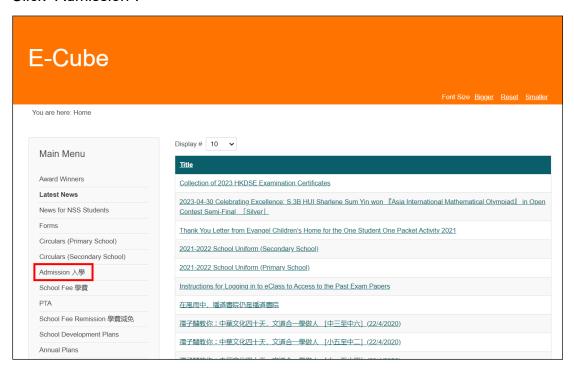

## 3. Click "Admission".

4. Click "Admission (Secondary School)".

5. Choose "Application for Admission to Secondary School". Please read the application procedures carefully.

 Please click "<u>Apply Now</u>" at the end of the page to enter the "Admission Application Online System of Secondary School".