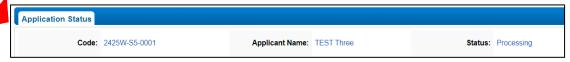

12. Parents can click "Admission Application Online System of Secondary School (Only for parents who submitted the online application successfully)" as mentioned in point 5 above to login the System again and retrieve the notice issued by the school.