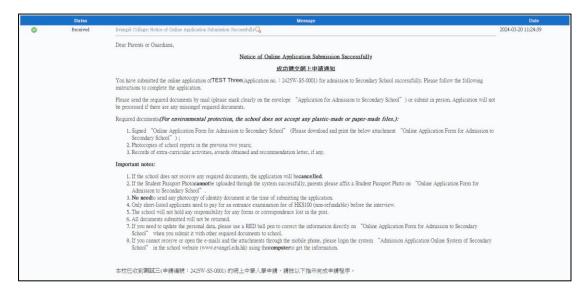

- 9. After submitting the online application, parents please wait for about 30 seconds for the system to upload the personal information.
  - If the online application is submitted successfully, the system will show a confirmation "Notice of Online Application Submission Successfully" on the screen.

Please follow the instructions and submit the required documents listed in the "Notice of Online Application Submission Successfully" in person or by mail to the school.

10. Click "Application Form" and "Attachment" to save and print a copy of the submitted application and the "Notice of Online Application Submission Successfully" respectively for your record.