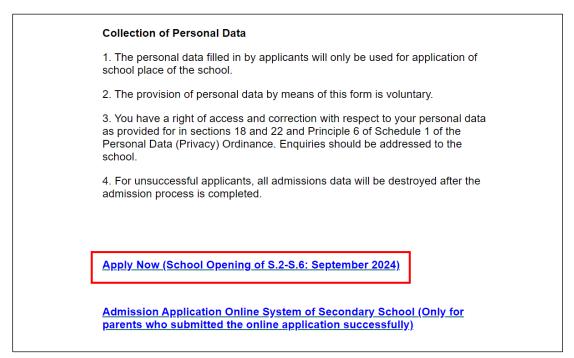

Apply Now (School Opening of S.2-S.6: September 2024)

Admission Application Online System of Secondary School (Only for parents who submitted the online application successfully)

13. Enter the required information and click "Login".