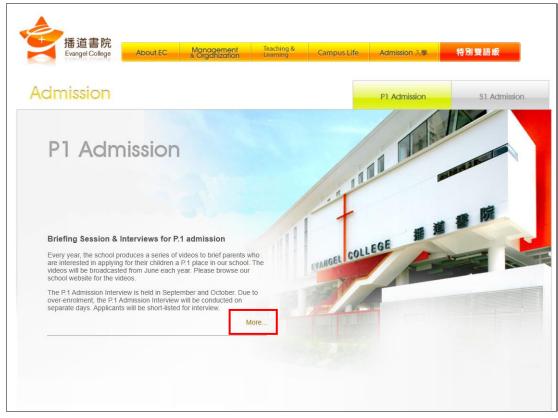

## Sample of Application for Admission to Secondary School

1. Please access the school website <a href="www.evangel.edu.hk">www.evangel.edu.hk</a> and click "Admission".

2. Click "More".